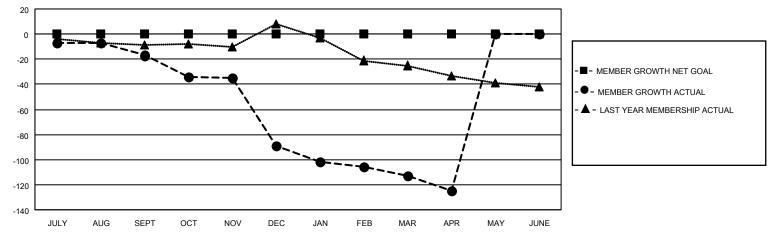

#### GOALS AND ACTUAL MEMBERS CUMULATIVE

| DROPPED CLUBS: 4 |     | 16 CLUBS OF 56 ADDED 1 OR<br>MORE NEW MEMBERS | GENDER DISTRIBUTION                 |              |  |
|------------------|-----|-----------------------------------------------|-------------------------------------|--------------|--|
|                  |     | MORE NEW MEMBERS                              | MALE                                | 636 (66.60%) |  |
|                  |     |                                               | FEMALE                              | 319 (33.40%) |  |
| DROPPED MEMBERS  |     |                                               | NON BINARY                          | 0 (0.00%)    |  |
| DEGEAGED         | 22  |                                               | PREFER NOT TO ANSWER                | 0 (0.00%)    |  |
| DECEASED         | 23  |                                               |                                     |              |  |
| CLUB CANCELLED   | 28  | CLICK HERE FOR CUMULATIVE                     | TOTAL FAMILY UNIT MEMBERS           | 249          |  |
| OTHER            | 109 | MEMBERSHIP DATA                               |                                     |              |  |
| TOTAL            | 160 |                                               | FAMILY MEMBERS PAYING HALF DUES 127 |              |  |
|                  |     |                                               |                                     |              |  |